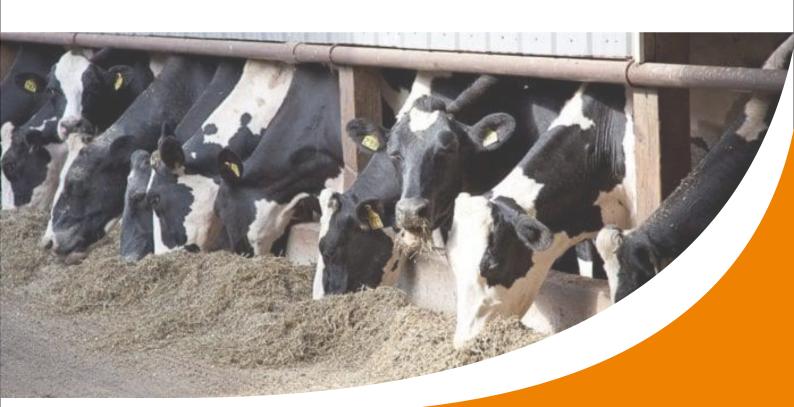

**Flariva** is a concentrated Feed Flavor and Sweetner formulation developed specially for inclusion into dairy feed to stimulate intake through fragrance attraction and feed palatability. Cows have a large number of taste buds. Therefore, the use of feed flavour is a good way to increase feed intake and improve animal performance in turn.

| Species  | Number of taste buds |
|----------|----------------------|
| Chicken  | 24                   |
| Pigeon   | 37                   |
| Cat      | 473                  |
| Dog      | 1.706                |
| Human    | 9.000                |
| Pig/Goat | 15.000               |
| Rabbit   | 17.000               |
| Calf     | 25.000               |